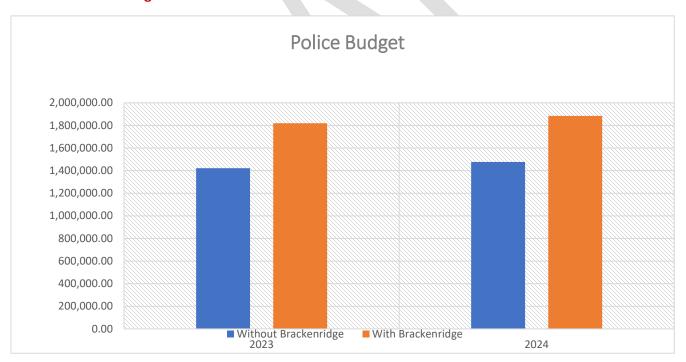

#### **2023 Program Accomplishments**

- Completed shared service agreement with Brackenridge. Tarentum Borough now provides police coverage in Tarentum and Brackenridge Boroughs.
- Aligned Tarentum and Brackenridge policing ordinances to ensure consistency while policing.
- Provided over 200 instances of community services, such as changing tires, jumping batteries, and assisting with medical emergencies.
- Upgraded several pieces of technology, including cameras and servers.

#### **2024 Objectives**

- Standardized equipment for all officers and vehicles, including newly acquired Brackenridge vehicles.
- Add additional sections of Tarentum and Brackenridge Boroughs to the current camera system.
- Update web presence and forms for ease of use.
- Continue to align the Tarentum and Brackenridge ordinance for consistency in policying between the two communities.

#### **Notes on Tarentum and Brackenridge Shared Policing**

Borough officials from Brackenridge and Tarentum entered an intergovernmental agreement on 08/01/2023 for shared Police Services between the two communities. The contract encompasses various policing services, from patrols and investigations to training and community initiatives aligned underneath Tarentum Borough. Brackenridge will reimburse Tarentum monthly for the cost of three officers for an initial contract length of five years. By leveraging the Brackenridge officer's knowledge and resources, Tarentum and Brackenridge will reap the benefits of increased efficiencies, streamlined services, and enhanced law enforcement capabilities.

#### 2024 Police Budget:

#### **Cost Per Officer**

**2023:** \$142,207.36 **2024:** \$144,965.96

Difference: 1.8% increase in cost per officer