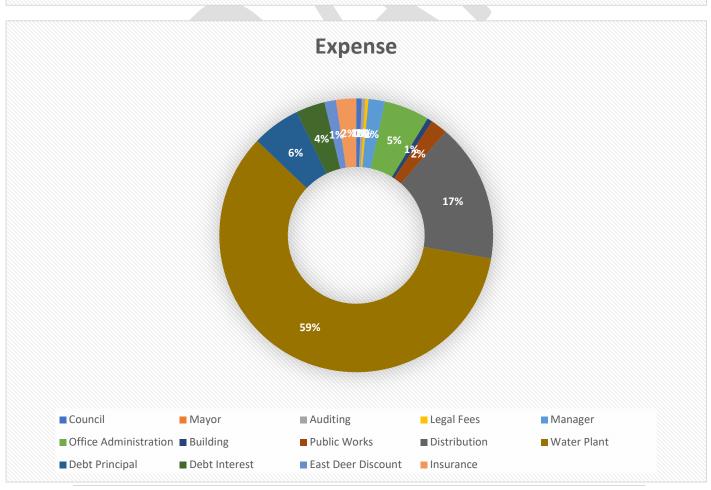

gement oversight and strategic planning services for water treatment operations.

**Program Description:** Procurement of chemicals and chemical testing is the primary concern of this program.

#### **2023 Program Accomplishments**

- Conducted leak detection prevention
- Continued reduction in water usage per month
- Monitor contemporary trends in water distribution and treatment

#### **2024 Program Objectives**

- Replacement of machinery, equipment, and pumps to improve the reliability and safety of drinking water
- Continue to seek innovative ways to improve reliability and customer satisfaction
- Increase water line maintenance
- Explore dredging retrofit for cost savings
- Purchase vehicle for operations at the water plant and pumphouse

#### 2024 Water Fund Revenue vs. Expense:





## **List of Grants and Projects**

#### **Water Treatment Mechanical and Upgrade Project**

Upgrade and replacement of multiple pieces of equipment necessary for water treatment

Estimated cost: \$1,351,992.50 Borough Match: \$351,992.50

Funding Source: Local Share Account Fund and Capital Reserves

#### **Water Treatment Electrical Upgrade Project**

Upgrade and replacement of multiple pieces of equipment necessary for water treatment

Estimated cost: \$452,152.00

Borough Match: N/A project fully grant-funded

Funding Source: GEDTF

#### **ARLE Grant Freeport & Grantham**

Estimated cost: \$319,700.00

Borough Match: N/A project fully grant-funded

Funding Source: ARLE Grant

#### **LSA Grant GIS Mapping**

Estimated cost: \$93,750.00 Borough Match: \$7,500.00

Funding Source: Local