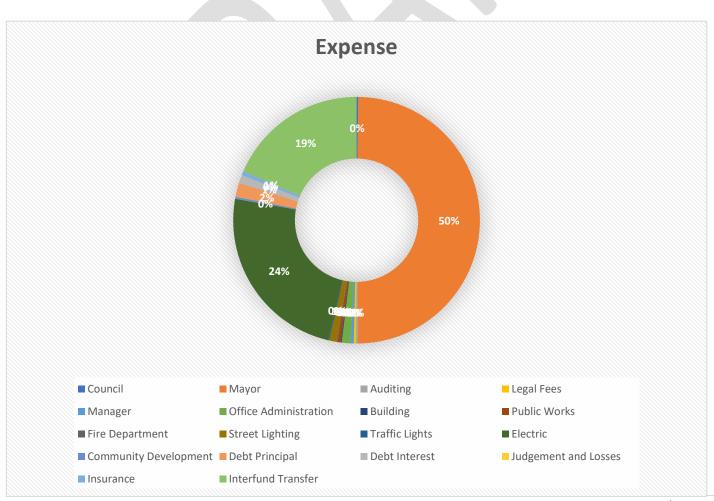

single and group meter outage alerts from Sensus for increased reliability
- Ordered a new bucket truck to work on electric infrastructure reliably
- Repaired several lines due to storm damage in a timely manner
- Completed several pole replacement projects
- Replaced and repaired electric meters

#### **2024 Program Objectives**

- Refine the use of the Sensus system to predict localized outages by monitoring single and group meter outage alerts from Sensus for increased reliability
- Increase staff training for all staff involved with the electrical system
- Continue to seek innovative ways to improve reliability and customer satisfaction
- Pole replacement for 15 poles
- Meter replacement
- Upgrade to traffic light at Freeport & Grantham

#### 2024 Electric Fund Revenue vs. Expense:





#### **Electric 5-year cost forecasts:**

The 2020-2029 electric forecast is based on historical data from the PUC and PMEA on energy prices from around the state, including West Penn Power, Duquesne Light, and the state average.

\*Note: Although prices fluctuate from year to year, the following is the average 10 (2014-2024) year percentage increase in prices.

West Penn Power: 7%Duquesne Light: 7%Average PUC: 5%



#### Recommendation

In order to create a stable energy pricing strategy in Tarentum, it is recommended to adjust prices annually from a 3 to 5 percent increase instead of a 17 - 30 percent increase every five years or contract renewals.

#### **Water Fund**

#### **Treatment System Operation & Maintenance**

**Program Mission:** To provide safe, reliable water service to Bo