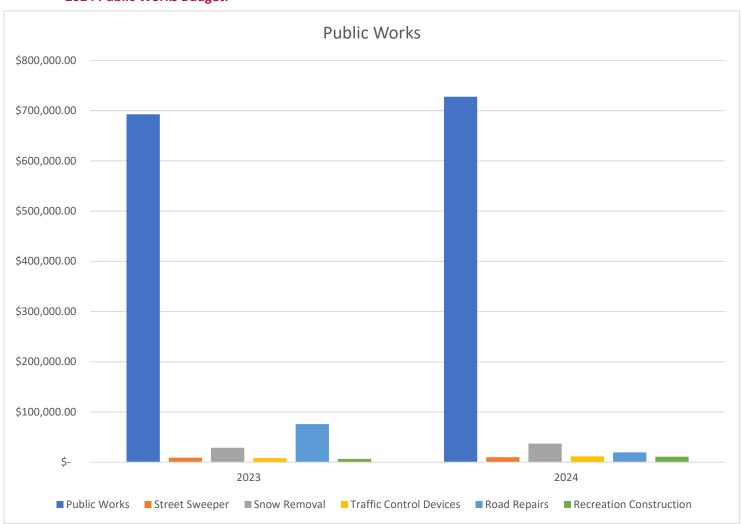

#### **Engineering and Public Works**

#### **2023 Program Accomplishments**

- Observed and inspected MS4 outfalls
- Completed milling and paving of 1<sup>st</sup> Avenue
- Completed paving of six other alleys/roads.
- Continued Borough-wide cleaning and maintenance activities
- Assisted with the setup of Night Markets
- Tree trimming for business districts
- Replaced a vehicle necessary for sustaining operations

#### **2024 Program Objectives**

- Tree trimming
- Paving portions of 3<sup>rd</sup> Avenue and 7<sup>th</sup> Avenues, 600 block of Renoff Alley, and Fentzel Alley
- Pole replacement for 15 poles
- Curb and crosswalk painting
- Creation of a road evaluation program to assess existing conditions of roads and assign priority maintenance and paving