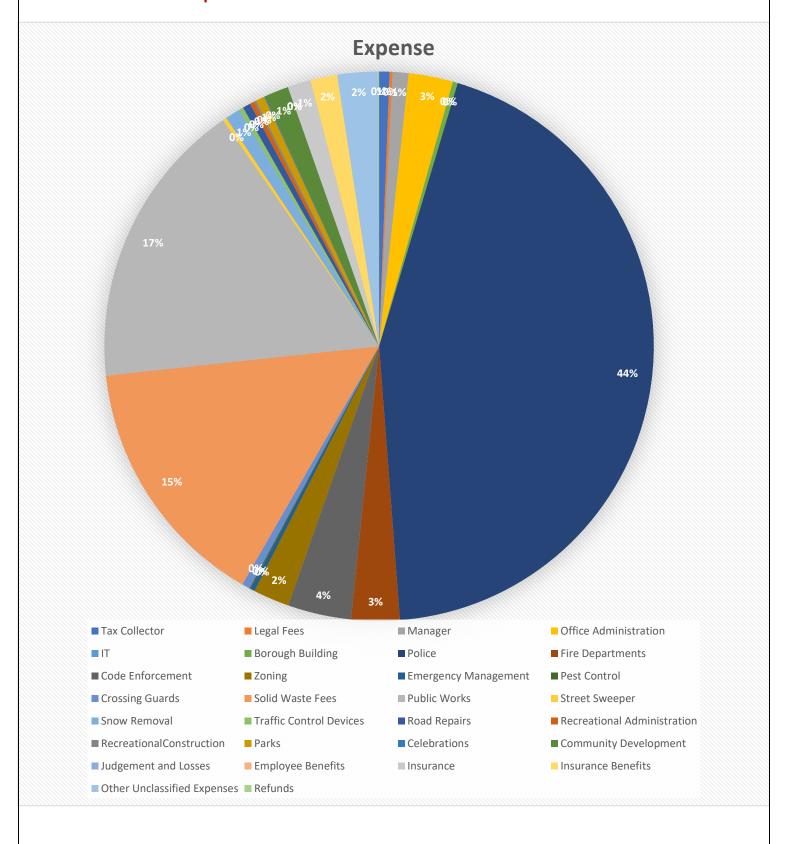

,028,240.70  | 0.00       |
| 07     | Electric Fund     | \$           | 4,747,439.50  | \$      | 4,747,439.50  | 0.00       |
| 08     | Sewer Fund        | \$           | 510,879.29    | \$      | 510,879.29    | 0.00       |
| 30     | Cap. Reserve      | \$           | 4,698,891.11  | \$      | 4,698,891.11  | 0.00       |
| 35     | Liquid Fuels Fund | \$           | 166,273.00    | \$      | 166,273.00    | 0.00       |
| 60     | Pension           | \$           | 4,000.00      | \$      | 4,000.00      | 0.00       |
| Total  |                   | \$           | 16,476,671.06 | \$      | 16,476,671.06 | 0.00       |

The entire budget is attached as Appendix A to this document.

- Left Blank Intentionally -

## **General Fund Revenue Chart**



## **General Fund Expense Chart**





## **Services, Programs, and Operations Overview**

Within any organization, several programs or operations are not well-known outside those departments. Municipal government is no different. While line items exist on the budget, they often are insufficient in explaining the major services, programs, and operations that exist within the Borough. The following information is being presented alongside the budget to help the public understand what those line items' budgets pay for.

Note: this document provides a general overview and does not include every service or program the Borough provides.

#### **Police Department**

#### **Police Patrol Services**

**Program Mission:** *To provide public safety, emergency response, and crime deterrence.* **Program Description:** This program dire