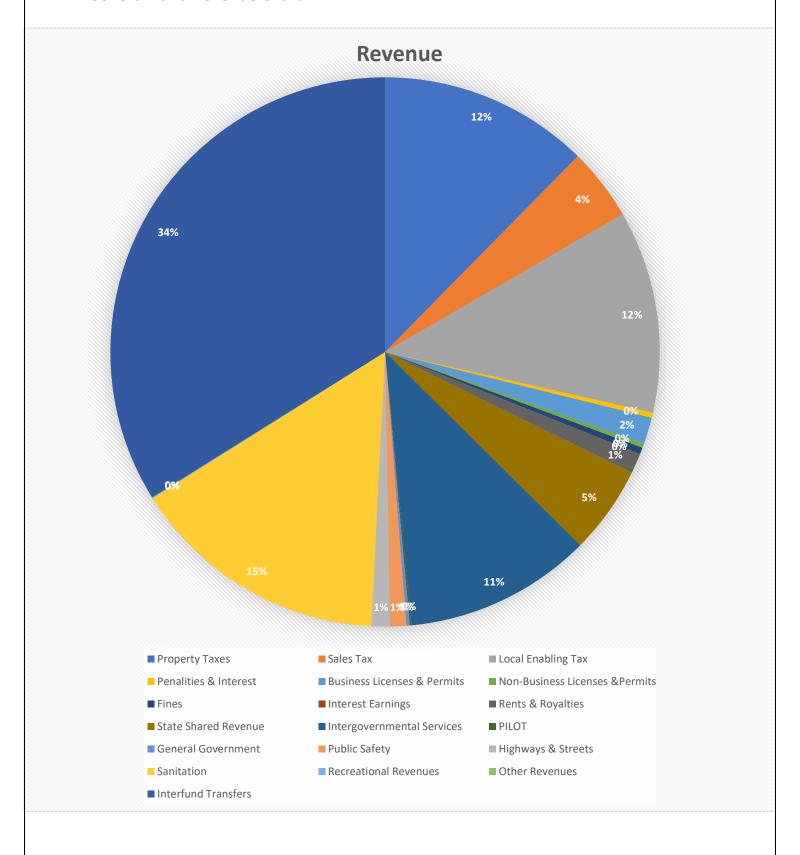

| 2,028,240.69  | \$      | 2,028,240.70  | 0.00       |
| 07     | Electric Fund     | \$           | 4,747,439.50  | \$      | 4,747,439.50  | 0.00       |
| 08     | Sewer Fund        | \$           | 510,879.29    | \$      | 510,879.29    | 0.00       |
| 30     | Cap. Reserve      | \$           | 4,698,891.11  | \$      | 4,698,891.11  | 0.00       |
| 35     | Liquid Fuels Fund | \$           | 166,273.00    | \$      | 166,273.00    | 0.00       |
| 60     | Pension           | \$           | 4,000.00      | \$      | 4,000.00      | 0.00       |
| Total  |                   | \$           | 16,476,671.06 | \$      | 16,476,671.06 | 0.00       |

The entire budget is attached as Appendix A to this document.

- Left Blank Intentionally -

## **General Fund Revenue Chart**



## **General Fund Expense Chart**





## **Services, Programs, and Operations Overview**

Within any organization, several programs or operations are not well-known outside those departments. Municipal government is no different. While line items exist on the budget, they often are insufficient in explaining the major services, programs, and operations that exist within the Borough. The following information is being presented alongside the budget to help the public understand what those line items' budgets pay for.

Note: this document provides a general overview and does not include every service or program the Borough provides.

#### **Police Department**

#### **Police Patrol Services**

**Program Mission:** *To provide public safety, emergency response, and crime deterrence.* **Pro