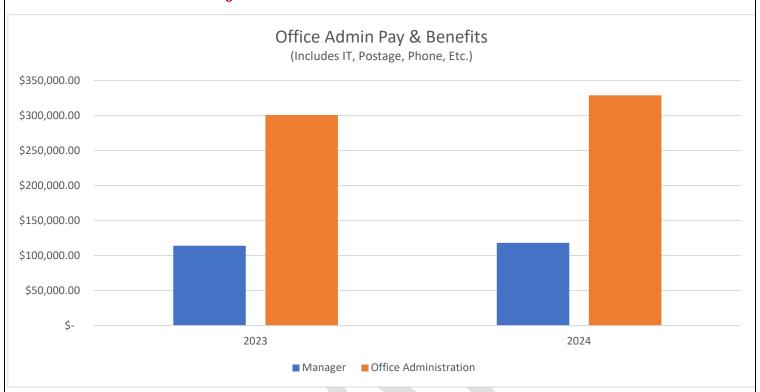

#### **IT Technical Support**

**Program Mission:** To assure the reliability of computer hardware and software, providing users with the necessary information, as well as cybersecurity and safeguarding of data. **Program Description:** This program provides all Borough employees with computer hardware, software, and support. (Allegheny County provides support for software used by the Police Department.) Support includes installing and troubleshooting hardware and software, training, and ensuring high system performance and security levels. Up and Running Computer provides most of the IT Technical Support and is supplemented by Tarentum Borough administrative staff.

#### **2023 Program Accomplishments**

- Updated the Borough's website and enhanced its online customer portal and social media presence.
- Several security measures include dual-factor authentication, email security, firewalls, etc.
- Created a shared administrative position between general administration and code enforcement to maximize specific functions within respective departments.
- Completed review of all accounts of electric, water, and refuse for accuracy in billing

#### **2024 Program Objectives**

- Secure a new energy contract to provide electric utility rate stability
- Update Borough's GIS maps for both water and electric utilities
- Complete update to Borough's comprehensive electric ordinance project
- Initiate a records digitization and conversion project
- Continue cost savings measures
- Continue implementation of the Borough's long-range multi-municipal plan