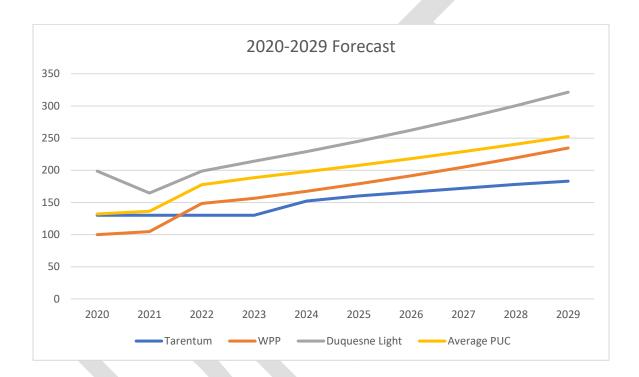

#### **Electric 5-year cost forecasts:**

The 2020-2029 electric forecast is based on historical data from the PUC and PMEA on energy prices from around the state, including West Penn Power, Duquesne Light, and the state average.

\*Note: Although prices fluctuate from year to year, the following is the average 10 (2014-2024) year percentage increase in prices.

West Penn Power: 7%Duquesne Light: 7%Average PUC: 5%

#### Recommendation

In order to create a stable energy pricing strategy in Tarentum, it is recommended to adjust prices annually from a 3 to 5 percent increase instead of a 17 - 30 percent increase every five years or contract renewals.