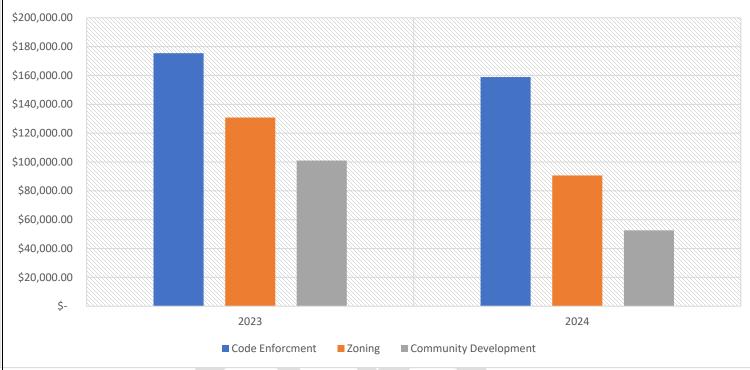

#### **Code Enforcement**

#### **Subdivision & Land Development**

**Program Mission:** To assure compliance with subdivision, land development, and stormwater management ordinances.

**Program Description:** This program administers the Borough of Tarentum's Subdivision & Land Development Ordinance and Stormwater Management Ordinance by reviewing plans for development and redevelopment. Borough Planning Commission recommendations, Allegheny County Planning Commission recommendations, and staff recommendations are presented to the Tarentum Borough Council for appropriate actions.

#### **Code Enforcement, Public Safety, & Permits**

**Program Mission:** To assure compliance with building and property maintenance codes. **Program Description:** This program provides for public health, safety, and welfare by administering Borough and State codes. This includes many ordinances, including building and property maintenance codes, zoning, stormwater, and other local ordinances. These codes regulate the use and maintenance of public and private properties and any structures thereon. Administration includes response and investigation of complaints, plan review and issuance of permits, inspections of construction in progress, issuance of certificates of occupancy, issuance of violation notices, and citations and coordination of rental inspections.

#### **2023 Program Accomplishments**

- Continued with the Omnibus demolitions plan
- Continued with and promoted the Vacant Property Program
- Increased enforcement and prosecution
- Encouraged business development by building relationships with residents and business owners, encouraging them and informing them of programs to assist with business development
- Redesigned several forms for consistency and ease of use
- Facade improvement
- Improvement in fee collection

#### **2024 Objectives**

- Continue with the Omnibus demolitions plan
- Review and update zoning ordinances
- Review and update the official Borough zoning map
- Update web presence and forms for ease of use
- Vacant property cleanup
- Police radio for code enforcement installation

## **2024 Code Enforcement Budget:**