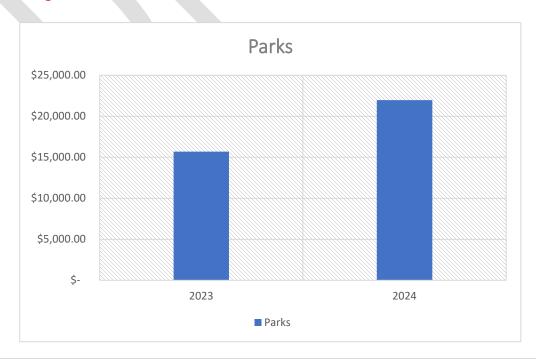

#### **Parks and Recreation**

#### **2023 Program Accomplishments**

- Continued Park cleaning and maintenance activities
- Renovated Hebe fountain in the park
- Painted and updated benches and snack shack
- Repaired spray park manifold

#### **2024 Program Objectives**

- Repair park signs
- Clean debris on the riverfront
- Start long-term park plan

#### 2024 Parks Budget: