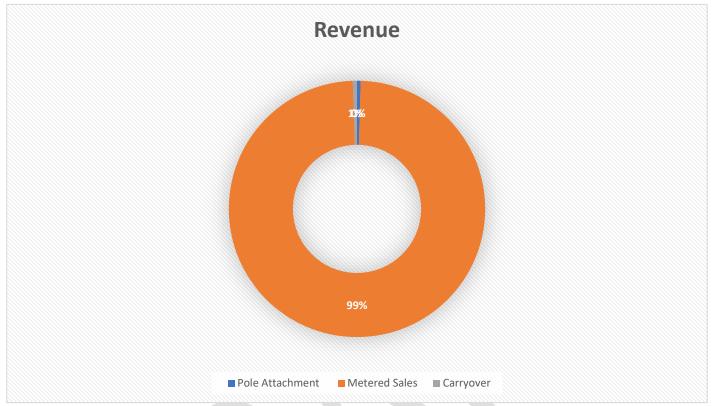

g single and group meter outage alerts from Sensus for increased reliability
- Ordered a new bucket truck to work on electric infrastructure reliably
- Repaired several lines due to storm damage in a timely manner
- Completed several pole replacement projects
- Replaced and repaired electric meters

#### **2024 Program Objectives**

- Refine the use of the Sensus system to predict localized outages by monitoring single and group meter outage alerts from Sensus for increased reliability
- Increase staff training for all staff involved with the electrical system
- Continue to seek innovative ways to improve reliability and customer satisfaction
- Pole replacement for 15 poles
- Meter replacement
- Upgrade to traffic light at Freeport & Grantham

#### 2024 Electric Fund Revenue vs. Expense:





#### **Electric 5-year cost forecasts:**

The 2020-2029 electric forecast is based on historical data from the PUC and PMEA on energy prices from around the state, including West Penn Power, Duquesne Light, and the state average.

\*Note: Although prices fluctuate from year to year, the following is the average 10 (2014-2024) year percentage increase in prices.

West Penn Power: 7%Duquesne Light: 7%Average PUC: 5%



#### Recommendation

In order to create a stable energy pricing strategy in Tarentum, it is recommended to adjust prices annually from a 3 to 5 percent increase instead of a 17 - 30 percent increase every five years or contract renewals.

#### **Water Fund**

#### **Treatment System Operation & Maintenance**

**Program Mission:** To provide safe, reliable water service to