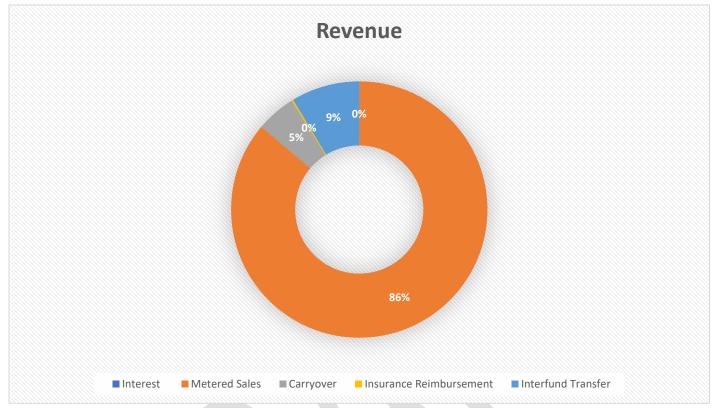

nagement oversight and strategic planning services for water treatment operations.

**Program Description:** Procurement of chemicals and chemical testing is the primary concern of this program.

#### **2023 Program Accomplishments**

- Conducted leak detection prevention
- Continued reduction in water usage per month
- Monitor contemporary trends in water distribution and treatment

#### **2024 Program Objectives**

- Replacement of machinery, equipment, and pumps to improve the reliability and safety of drinking water
- Continue to seek innovative ways to improve reliability and customer satisfaction
- Increase water line maintenance
- Explore dredging retrofit for cost savings
- Purchase vehicle for operations at the water plant and pumphouse

#### 2024 Water Fund Revenue vs. Expense:





## **List of Grants and Projects**

#### **Water Treatment Mechanical and Upgrade Project**

Upgrade and replacement of multiple pieces of equipment necessary for water treatment

Estimated cost: \$1,351,992.50 Borough Match: \$351,992.50

Funding Source: Local Share Account Fund and Capital Reserves

#### **Water Treatment Electrical Upgrade Project**

Upgrade and replacement of multiple pieces of equipment necessary for water treatment

Estimated cost: \$452,152.00

Borough Match: N/A project fully grant-funded

Funding Source: GEDTF

#### **ARLE Grant Freeport & Grantham**

Estimated cost: \$319,700.00

Borough Match: N/A project fully grant-funded

Funding Source: ARLE Grant

#### **LSA Grant GIS Mapping**

Estimated cost: \$93,750.00 Borough Match: \$7,500.00

Funding Source: Loca